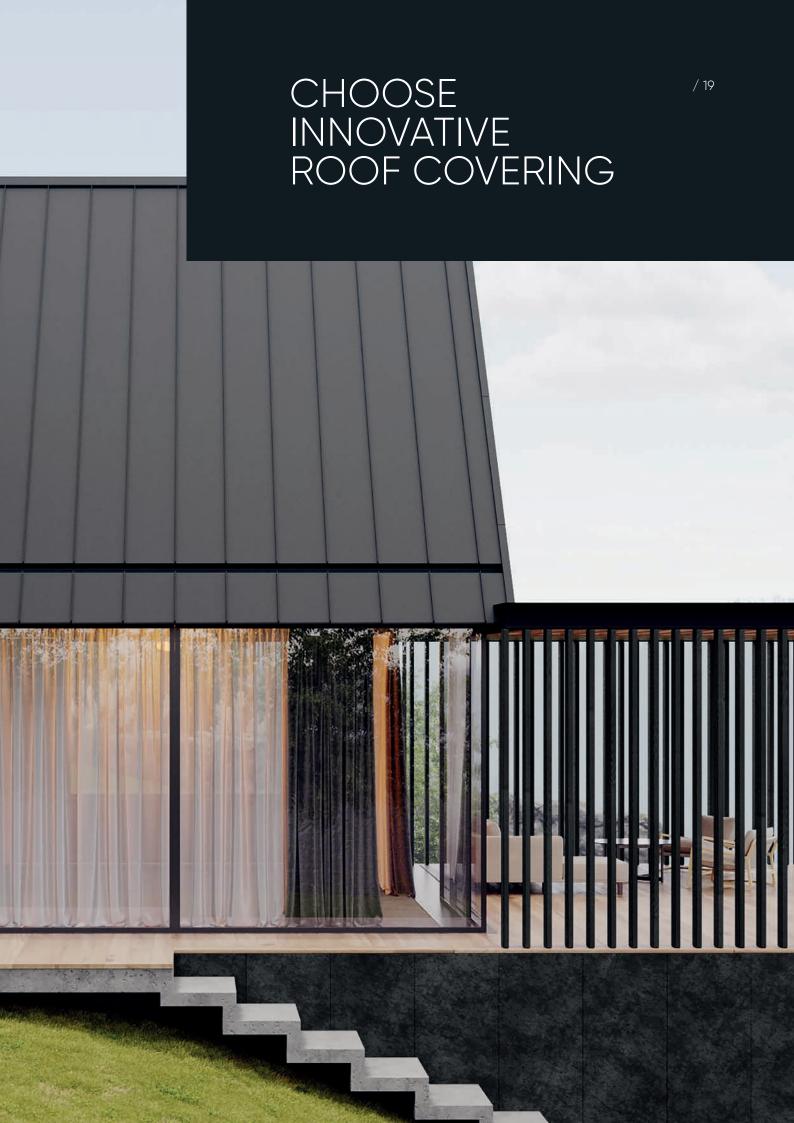

## ROOF COVERINGS

We have expanded the range of roof coverings that can be used in the ROOFGUTTER system. Choose a lightweightt or heavy roof variant that will suit your needs and harmoniously emphasize the architectural concept of the building.

#### LIGHTWEIGHT ROOF COVERING

Standing seam roofing – modern roof and façade covering Lightweight Galeco GRIN and GRIN MOD coverings were designed by the best experts in the roofing industry and are produced in our factory in Balice near Krakow.

#### HEAVY ROOF COVERING

For project owners and architects who value modern ceramic solutions, we have added the Koramic V9 roof tiles to our offer of roof coverings compatible with the ROOFGUTTER system. They were designed for Wienerberger by the recognised Studio F. A. Porsche.