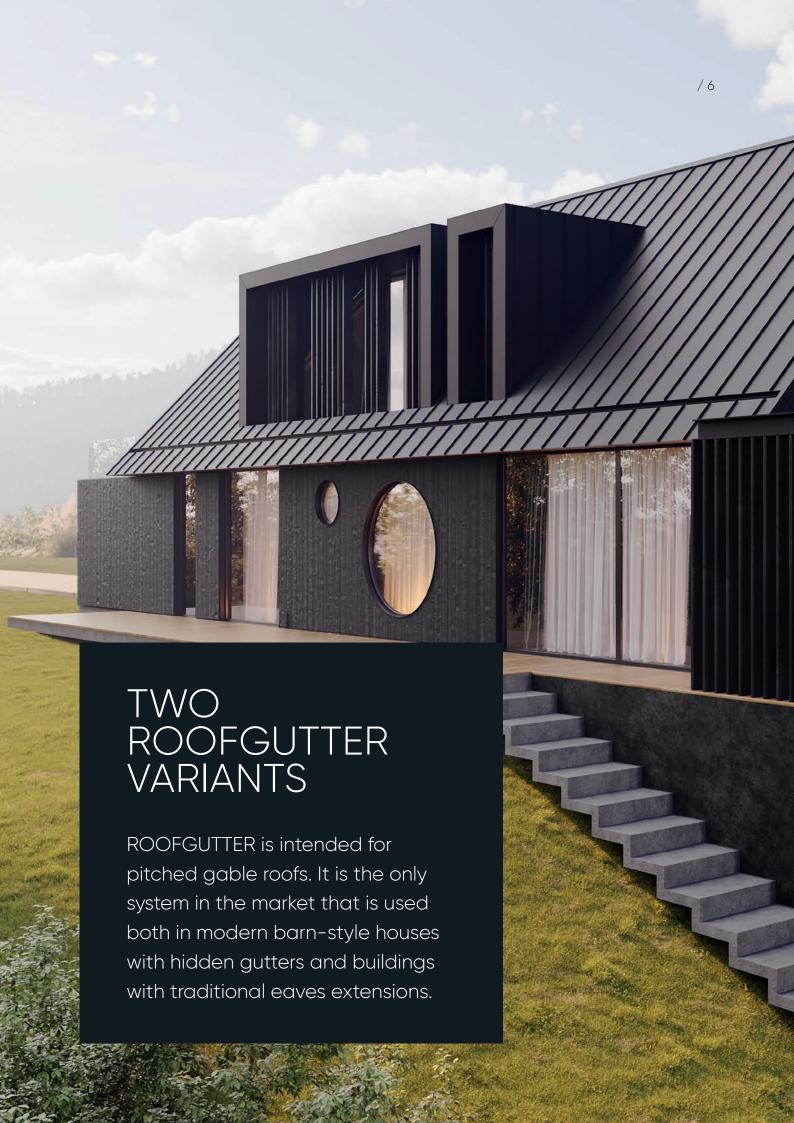

## MODERN ROOF ARCHITECTURE

Contemporary architecture is minimalist modern barns with a gable roof without eaves, as well as bold innovative house design with visible eaves.. Therefore, after developing the pioneering Galeco HIDDEN gutter system in 2013, we went a step further by creating the first integrated Galeco ROOFGUTTER roof system on the market.

# WHAT IS ROOFGUTTER?

This innovative 2-in-1 roof and gutter system combines roof panels with a gutter system hidden in its structure and the façade of the building. The perfect fit of the roof and gutter allows for a uniform and modern building structure.