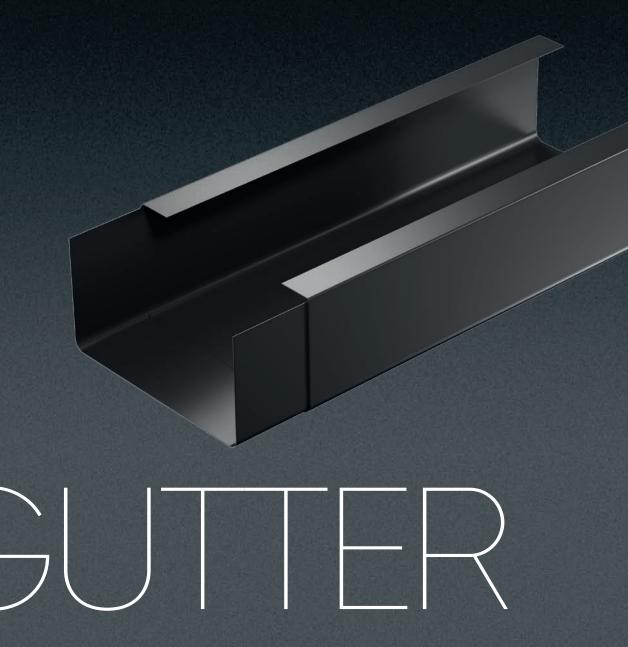

An innovative system of a hidden gutter, which is perfectly integrated into the roof surface while building downpipes in the façade insulation layer. The gutter has been refined in terms of compatibility with the standing seam panel, which is part of the ROOFGUTTER system.