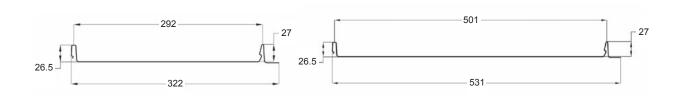

# GALECO GRIN STANDING SEAM PANEL

| Effective panel widths | 292 mm or 501 mm |
|------------------------|------------------|
| Panel total widths     | 322 mm or 531 mm |
| Panel length           | 0,35 - 8 m*      |
| Seam height            | 28 mm            |
| Metal sheet thickness: | 0,5 mm           |
| Zinc coating:          | 275 g/m²         |
| Minimum slope angle    | 9°               |