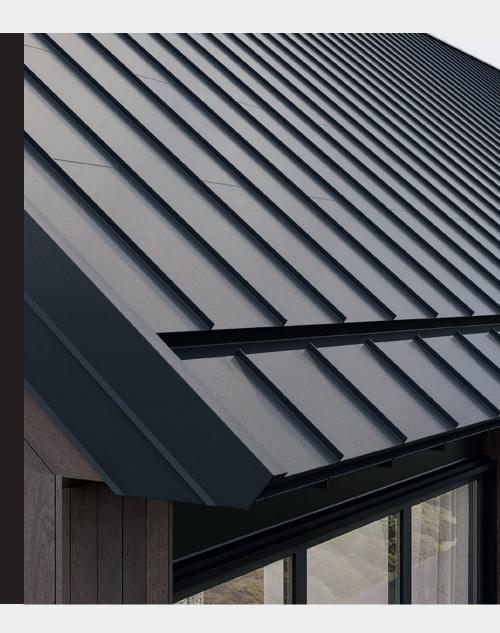

# WHAT IS ROOFGUTTER?

This innovative 2-in-1 roof and gutter system combines roof panels with a gutter system hidden in its structure and the façade of the building. The perfect fit of the roof and gutter allows for a uniform and modern building structure.

An innovative system of a hidden gutter, which is perfectly integrated into the roof surface while building downpipes in the façade insulation layer. The gutter has been refined in terms of compatibility with the standing seam panel, which is part of the ROOFGUTTER system.