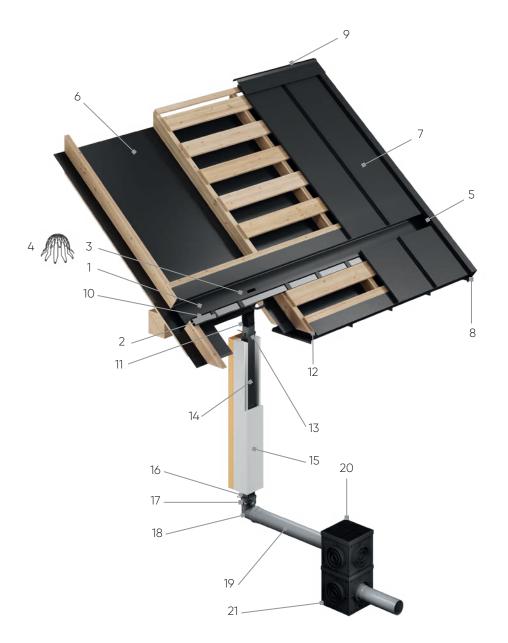

# LIST OF COMPONENTS ROOFGUTTER EAVES

#### WITH LIGHTWEIGHT ROOF COVERING

#### **COMPONENTS**

- 1. Steel roof gutter
- 2. Gutter bracket
- 3. Eaves outlet
- 4. Basket for outlet
- 5. Universal steel end cap
- 6. Highly vapourpermeable membrane
- GRIN/GRIN MOD roof panel or Koramic V9 ceramic tile
- 8. Wind brace
- 9. Ridge tile
- 10. Aluminium profile
- 11. Flexible elbow

#### PERFORMANCE TABLE

DOWNPIPE POSITIONING

100 m<sup>2</sup>

180 m<sup>2</sup>