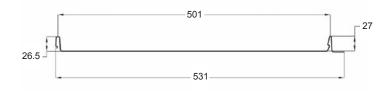

# GALECO GRIN STANDING SEAM PANEL

| Effective panel widths | 292 mm or 501 mm |
|------------------------|------------------|
| Panel total widths     | 322 mm or 531 mm |
| Panel length           | 0,35 - 8 m*      |
| Seam height            | 28 mm            |
| Metal sheet thickness: | 0,5 mm           |
| Zinc coating:          | 275 g/m²         |
| Minimum slope angle    | 9°               |

# GALECO GRIN MOD STANDING SEAM PANEL MODULAR

| Effective panel widths                    | 501 mm   |
|-------------------------------------------|----------|
| Panel widths                              | 531 mm   |
| Effective lengths modular started panels  | 1i2 m    |
| Effective lengths modular standard panels | 1 i 2 m  |
| Metal sheet thickness:                    | 0,5 mm   |
| Standard zinc coating:                    | 275 g/m² |
| Minimum slope angle                       | 18°      |