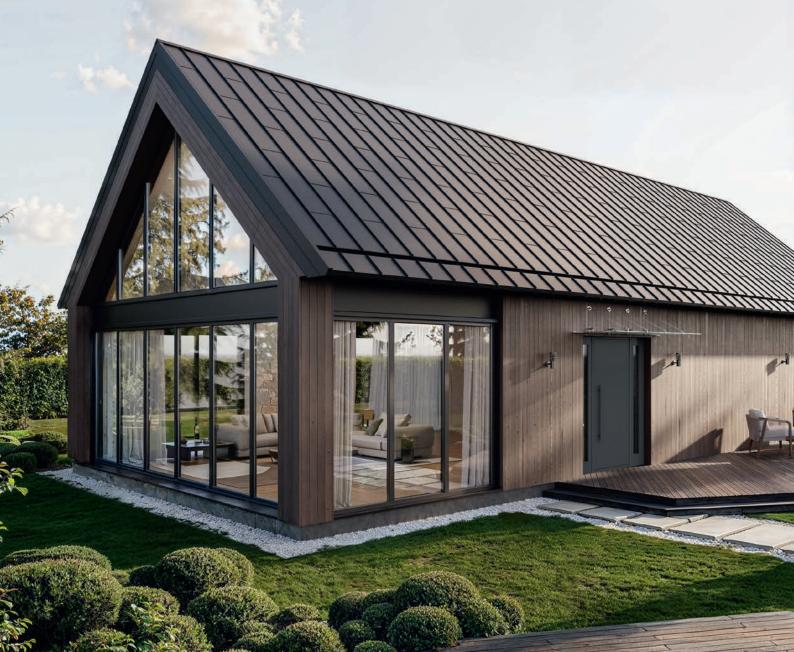

## MODERN ROOF ARCHITECTURE

Contemporary architecture is minimalist modern barns with a gable roof without eaves, as well as bold innovative house design with visible eaves.. Therefore, after developing the pioneering Galeco HIDDEN gutter system in 2013, we went a step further by creating the first integrated Galeco ROOFGUTTER roof system on the market.

In this context, ROOFGUTTER is a product ideally suited to the architecture of the future.

Brown Barn

Bogusław Barnaś ARCHITECT