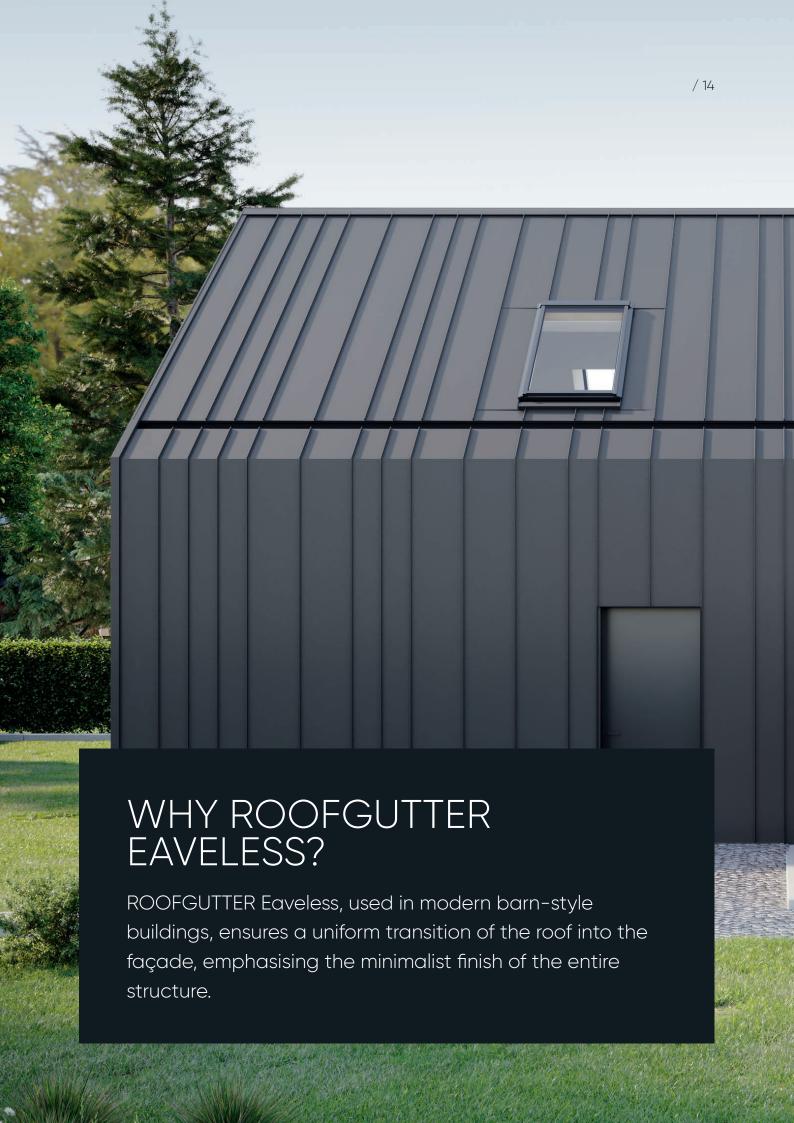

# ROOFGUTTER EAVELESS

**ROOF GUTTER SYSTEM** 

**ROOF COVERING** 

# WHAT IS ROOFGUTTER?

This innovative 2-in-1 roof and gutter system combines roof panels with a gutter system hidden in its structure and the façade of the building. The perfect fit of the roof and gutter allows for a uniform and modern building structure.

## MODERN ROOF ARCHITECTURE

Contemporary architecture is minimalist modern barns with a gable roof without eaves, as well as bold innovative house design with visible eaves.. Therefore, after developing the pioneering Galeco HIDDEN gutter system in 2013, we went a step further by creating the first integrated Galeco ROOFGUTTER roof system on the market.