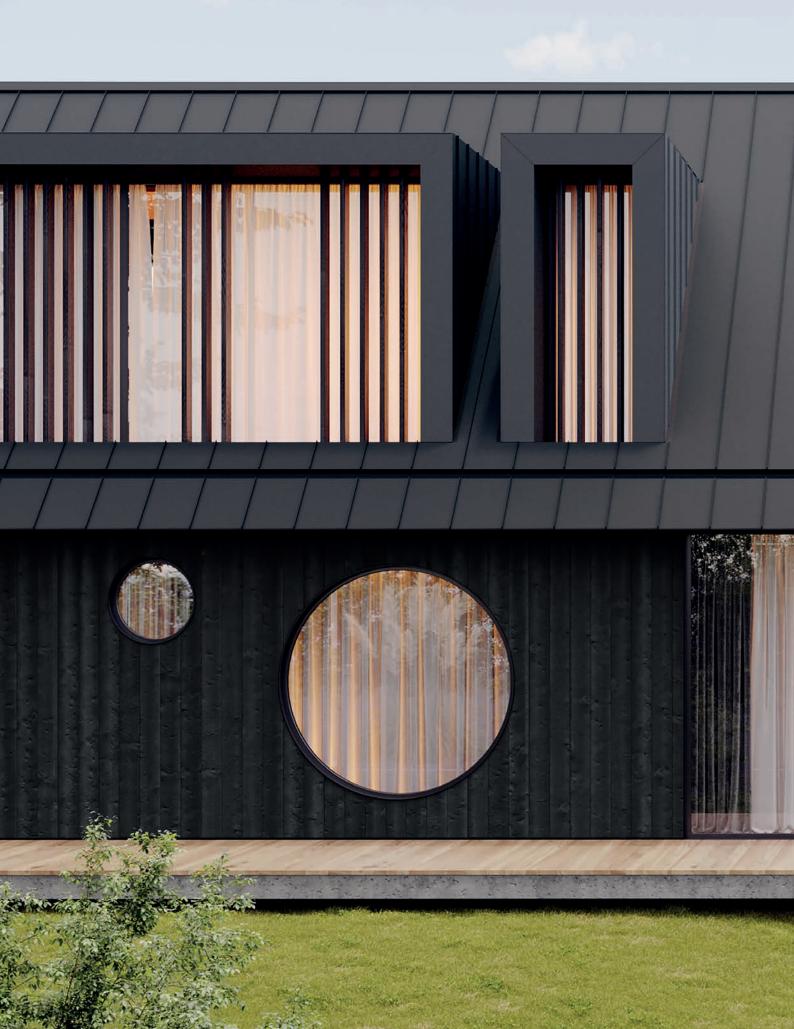

## MODERN ROOF ARCHITECTURE

Contemporary architecture is minimalist modern barns with a gable roof without eaves, as well as bold innovative house design with visible eaves.. Therefore, after developing the pioneering Galeco HIDDEN gutter system in 2013, we went a step further by creating the first integrated Galeco ROOFGUTTER roof system on the market.

# WHAT IS ROOFGUTTER?

This innovative 2-in-1 roof and gutter system combines roof panels with a gutter system hidden in its structure and the façade of the building. The perfect fit of the roof and gutter allows for a uniform and modern building structure.