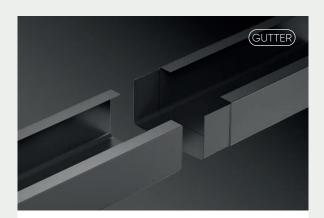

#### **QNNECT**

In the gutter system, fasteners and seals have been eliminated using the proven Qnnect solution, which ensures a durable and tight connection of elements using a dedicated assembly adhesive.

GASKETLESS CONNECTION The proven Qnnect solution used in the gutter system ensures a durable and tight connection of elements using a dedicated assembly adhesive.

DOUBLE WATERPROOFING LAYER

Double protection against leakage thanks to an additional layer of waterproofing placed under the gutter level.