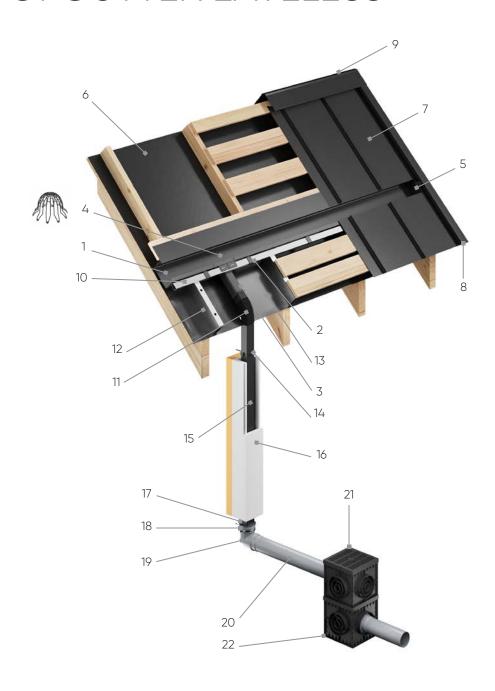

# LIST OF ELEMENTS ROOFGUTTER EAVELESS

#### COMPONENTS

- 1. Steel roof gutter
- 2. Gutter bracket
- 3. Eaveless outlet
- 4. Basket for outlet
- 5. Universal steel end cap
- 6. Highly vapour-permeable membrane
- 7. GRIN/GRIN MOD roof panel
- 8. Wind brace
- 9. Ridge tile
- 10. 25 x 50 mm aluminium profile
- 11. Flexible elbow
- 12. 50 x 100 mm aluminium profile
- 13. PVC membrane
- 14. 80 x 70 mm clamp
- 15. 80 x 70 mm PVC pipe
- 16. Thermal insulation casing for the downpipe
- 17.  $80 \times 70 \text{ mm}/110 \text{ mm}$  reduction
- 18. fi 110 mm clamp
- 19. fi 110 mm elbow
- 20. fi 110 mm drain pipe
- 21. Drain box extension
- 22. Drain box