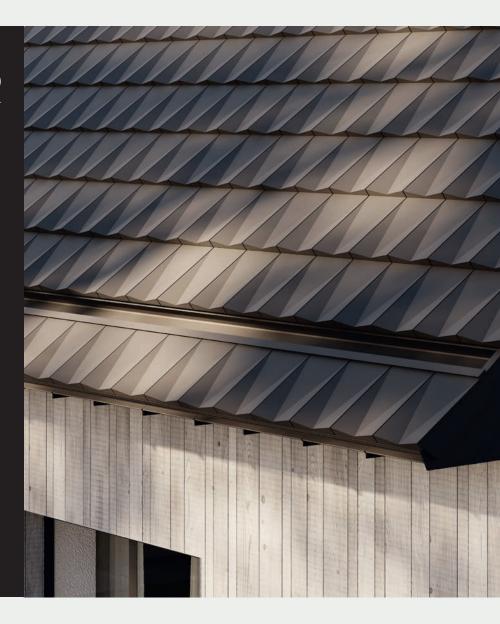

# WHAT IS ROOFGUTTER?

This innovative 2-in-1 roof and gutter system combines roof panels with a gutter system hidden in its structure and the façade of the building. The perfect fit of the roof and gutter allows for a uniform and modern building structure.

An innovative system of a hidden gutter, which is perfectly integrated into the roof surface while building downpipes in the façade insulation layer. The gutter has been refined in terms of compatibility with the standing seam panel, which is part of the ROOFGUTTER system.