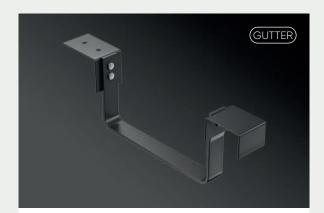

#### **COMPONENTS**

- 1. Steel roof gutter
- 2. Gutter bracket
- 3. Eaves outlet
- 4. Basket for outlet
- 5. Universal steel end cap
- 6. Highly vapourpermeable membrane
- GRIN/GRIN MOD roof panel or Koramic V9 ceramic tile
- 8. Wind brace
- 9. Ridge tile
- 10. Aluminium profile
- 11. Flexible elbow

#### COMPONENTS

- 1. Steel roof gutter
- 2. Gutter bracket
- 3. Eaveless outlet
- 4. Basket for outlet
- 5. Universal steel end cap
- 6. Highly vapour-permeable membrane
- 7. GRIN/GRIN MOD roof panel
- 8. Wind brace
- 9. Ridge tile
- 10. 25 x 50 mm aluminium profile
- 11. Flexible elbow
- 12. 50 x 100 mm aluminium profile
- 13. PVC membrane
- 14. 80 x 70 mm clamp
- 15. 80 x 70 mm PVC pipe
- 16. Thermal insulation casing for the downpipe
- 17.  $80 \times 70 \text{ mm}/110 \text{ mm}$  reduction
- 18. fi 110 mm clamp
- 19. fi 110 mm elbow
- 20. fi 110 mm drain pipe
- 21. Drain box extension
- 22. Drain box