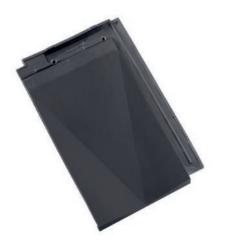

#### CERAMIC TILE

By combining the expertise of Galeco and Wienerberger, a renowned manufacturer of heavy coatings, we have created a unique solution.

ROOFGUTTER V9 is a harmonious combination of the Galeco roof gutter with the elegant Koramic V9 ceramic roof tile.

#### **ADVENTAGES**

MODERN
PATENTED SHAPE

AESTHETICS AND FUNCTIONALITY

SUSTAINABILITY AND CARE FOR THE ENVIRONMENT

TOP QUALITY SHAPE /27

Koramic V9 was designed for Wienerberger by Studio F. A. Porsche. The "V" shape on the tile not only attracts the eye, but also plays an important structural role. The V9 stands out for its efficiency, durability and minimalism, which subtly emphasises the play of light and harmoniously blends in with the aesthetics of the building.

#### **COLOURS**

ANTHRACITE MAT ANGOBA BLACK SATIN ANGOBA

KORAMIC V9