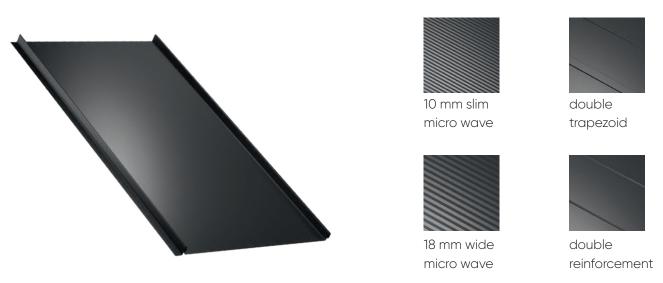

#### GALECO GRIN STANDING SEAM PANEL

Galeco GRIN is a standing seam roof panel that fits perfectly into modern architecture. It is characterised by high quality, minimalist design and easy installation.

It is available in two widths as a made-to-measure product. The solution allows for an effective finishing of both the roofing and (as an option) the façade or soffit of the building.

#### **ADVENTAGES**

AESTHETICS AND HARMONY

HIGHEST QUALITY RAW MATERIAL

EASY AND QUICK "SNAP-IN" INSTALLATION

SAFETY AND RELIABILITY

STRENGTH AND NO RIPPLE EFFECT

CARING FOR
THE ENVIRONMENT

FINISHES /21

smooth