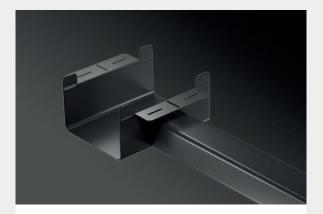

#### **BRACKET**

For the sake of maximum safety, a bracket was used at the point of joining the gutters. It has two support points, which makes it more durable than standard gutter hooks. The use of the bracket eliminates the problem of the gutter level dropping, and thus unsealing the system.