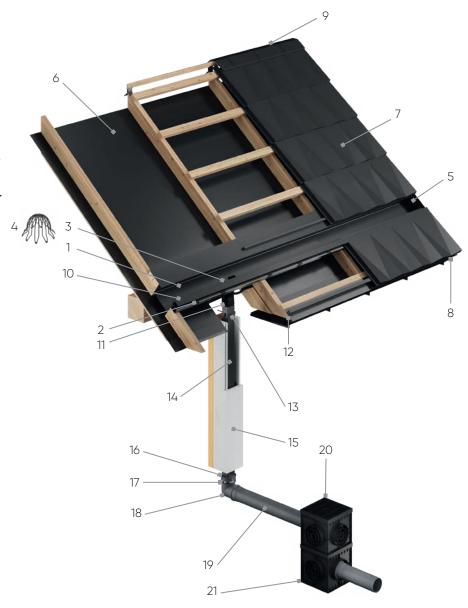

# LIST OF ELEMENTS ROOFGUTTER EAVELESS

#### PERFORMANCE TABLE

DOWNPIPE POSITIONING

100 m<sup>2</sup>

180 m<sup>2</sup>

#### COMPONENTS

- 1. Steel roof gutter
- 2. Gutter bracket
- 3. Eaveless outlet
- 4. Basket for outlet
- 5. Universal steel end cap
- 6. Highly vapour-permeable membrane
- 7. GRIN/GRIN MOD roof panel
- 8. Wind brace
- 9. Ridge tile
- 10. 25 x 50 mm aluminium profile
- 11. Flexible elbow
- 12. 50 x 100 mm aluminium profile
- 13. PVC membrane
- 14. 80 x 70 mm clamp
- 15. 80 x 70 mm PVC pipe
- 16. Thermal insulation casing for the downpipe
- 17.  $80 \times 70 \text{ mm}/110 \text{ mm}$  reduction
- 18. fi 110 mm clamp
- 19. fi 110 mm elbow
- 20. fi 110 mm drain pipe
- 21. Drain box extension
- 22. Drain box