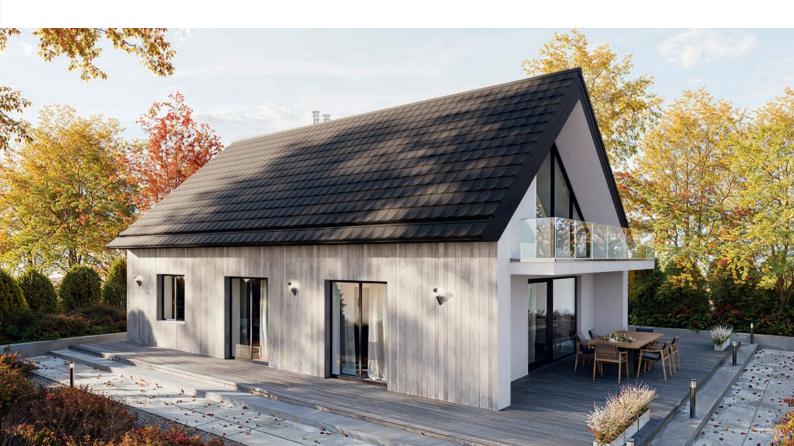

## MODERN ROOF ARCHITECTURE

Contemporary architecture is minimalist modern barns with a gable roof without eaves, as well as bold innovative house design with visible eaves.. Therefore, after developing the pioneering Galeco HIDDEN gutter system in 2013, we went a step further by creating the first integrated Galeco ROOFGUTTER roof system on the market.

In this context, ROOFGUTTER is a product ideally suited to the architecture of the future.

Brown Barn

Bogusław Barnaś ARCHITECT

# WHAT IS ROOFGUTTER?

This innovative 2-in-1 roof and gutter system combines roof panels with a gutter system hidden in its structure and the façade of the building. The perfect fit of the roof and gutter allows for a uniform and modern building structure.