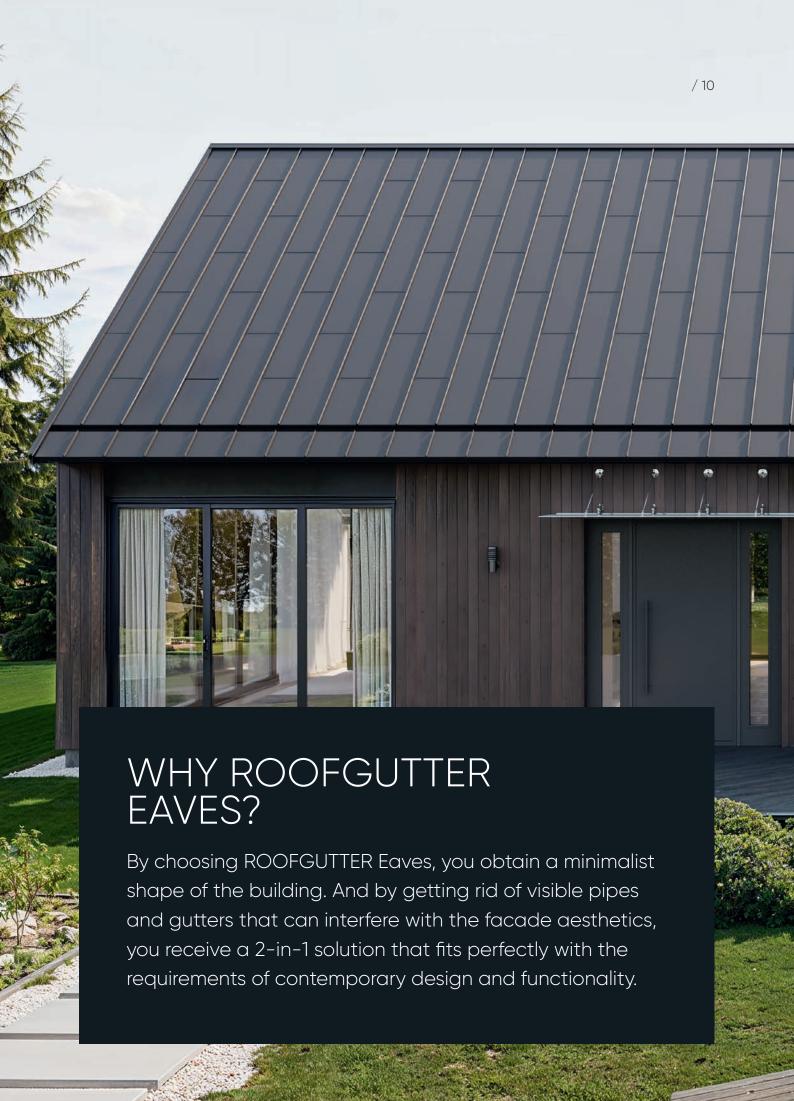

# WHAT IS ROOFGUTTER?

This innovative 2-in-1 roof and gutter system combines roof panels with a gutter system hidden in its structure and the façade of the building. The perfect fit of the roof and gutter allows for a uniform and modern building structure.

#### ROOFGUTTER EAVES